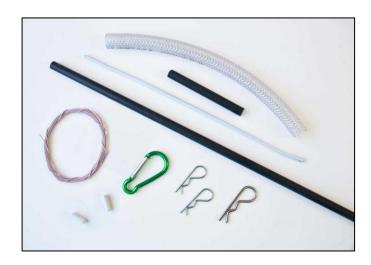

## Fiberglass shaft

The 38 cm hollow tube shaft

 1 38 cm piece of carbon fiber or fiberglass tube, 7.5 to 8 mm OD

## **Attachment hardware**

- 1 20 cm long piece of high pressure PVC tubing, OD 17/32"
- 1 4 cm long piece carbon or fiberglass tube
- 2 steel hairpin cotter pins, 1 3/8"
- 1 steel hairpin cotter pin, 1 5/8"
- 1 vinyl coated 2 mm steel wire, ~25 cm long
- 2 white vinyl cap

## Lanyard

- 1 small carabiner
- 1 meter piece of 50 pound test braided Dacron line

These parts will build a pendulum suspension.